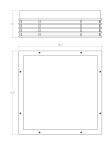

## Marue LED Surface Mount Spec Sheet

SKU: 7426.74 Learn more at sonnemanlight.com https://sonnemanlight.com/marue-led-surface-mount

Square Shape: Size:

Color/Finish: **Textured Gray** 

**Dimensions** 

Height: 3.5" Width: 10.75" 10.75" Length: Diameter: 7.75"