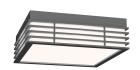

## Marue LED Surface Mount Spec Sheet

SKU: 7426.74 Learn more at sonnemanlight.com https://sonnemanlight.com/marue-led-surface-mount

Square Shape: Size:

Color/Finish: **Textured Gray** 

**Dimensions** 

Height: 3.5" Width: 10.75" 10.75" Length: Diameter: 7.75"

**Electrical Specs** 

Bulb(s) Included?: Yes **Bulb Quantity:** 

Input Voltage: 100-277VAC

. Wattage: 30 **Initial Lumens:** 3000 **Color Temperature:** 3000K 90 **Power Supply Type:** Driver

Power Supply Quantity: Power Supply Location: Canopy

**Dimming Type:** TRIAC/ELV/0-10V Installation

Installation: Licensed

electrician required

Shipping

Carton 1 L x W x H: 15" X 15" X 8" Carton 1 Gross Weight: 10 LBS

**General Listings** 

Features: Damp Rated

Certification: cETL

Available Finishes

Available Finishes: Textured Bronze,

Textured Gray, Textured White

Shade

Shade 1 Material: Optical Acrylic

Notes