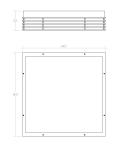

## Marue LED Surface Mount Spec Sheet

SKU: 7427.74 Learn more at sonnemanlight.com https://sonnemanlight.com/marue-led-surface-mount

Size: Shape: Square

Color/Finish: **Textured Gray** 

**Dimensions** 

Height: 3.5 Width: 14.75 14.75 Length: Diameter: 7.75