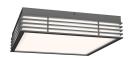

## Marue LED Surface Mount Spec Sheet

SKU: 7427.74 Learn more at sonnemanlight.com https://sonnemanlight.com/marue-led-surface-mount

Size: Shape: Square

Color/Finish: **Textured Gray** 

**Dimensions** 

Height: 3.5 Width: 14.75 14.75 Length: Diameter: 7.75

Certification: cETL

Available Finishes

Available Finishes: Textured Bronze,

Textured Gray, Textured White

Shade

Shade 1 Material: Optical Acrylic

Notes