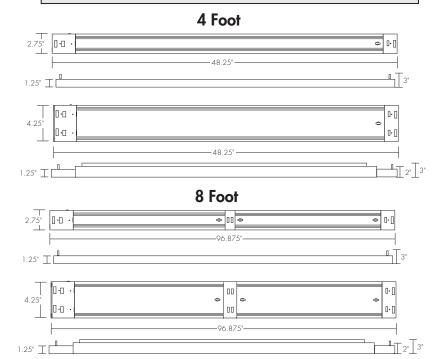

## **Construction**

- 22 gauge steel housing
- Post-painted with a durable white powder coat
- High quality pre-wired lampholders
- Easy-to-install design
- 4 foot or 8 foot design
- 8 foot uses 4 foot lamps end-to-end

| ITEM                               | DESCRIPTION                    | LAMP TYPE              | LAMP LENGTH | #LAMPS<br>(NOT INCLUDED) | LUMINAIRE LENGTH |  |  |
|------------------------------------|--------------------------------|------------------------|-------------|--------------------------|------------------|--|--|
| LED T8-Ready General Purpose Strip |                                |                        |             |                          |                  |  |  |
| GPS41BYT8                          | GP STRP 4F 1L T8 SE BYPASS RDY | T8 Type B Single Ended | 4 ft        | 1                        | 4 ft             |  |  |
| GPS42BYT8                          | GP STRP 4F 2L T8 SE BYPASS RDY | T8 Type B Single Ended | 4 ft        | 2                        | 4 ft             |  |  |
| GPS82BYT8                          | GP STRP 8F 2L T8 SE BYPASS RDY | T8 Type B Single Ended | 4 ft        | 2                        | 8 ft             |  |  |
| GPS84BYT8                          | GP STRP 8F 4L T8 SE BYPASS RDY | T8 Type B Single Ended | 4 ft        | 4                        | 8 ft             |  |  |