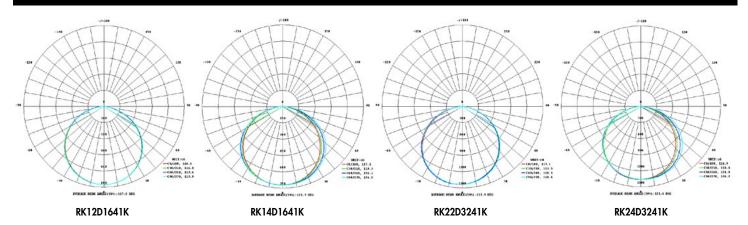

### **Photometrics**

<sup>&</sup>lt;sup>2</sup> Actual wattage may differ by +/- 10%.