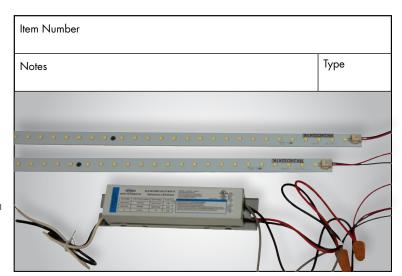

# LED Magnetic Retrofit Kits

### **Applications**

The LED Magnetic Kit by TCP is a versatile solution for endless applications. Ceiling fixtures, factories, general lighting, hospitals, office lighting, strip light fixtures and warehouses are just a few of the places the kits can be used. The kits are quick to install and will provide a long lasting durable light source for years to come.

#### **Features**

- High Efficiency 140+ LPW LED system
- Magnetic mount option provides for quick field installation
- Can be used in a variety of luminaires
- Above the ceiling access is not required for installation
- 100,000 hour rated life
- 0-10V dimmable driver
- Easily convert fluorescent troffer and strip luminaires to LED for instant energy savings