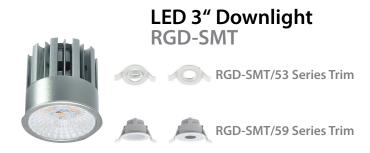

## One Plate for all Turolight 4 family recessed LED fixtures.

Easy K.O. type rings to achieve the desired cut-out.

- A-Cutout for CHY Series (all)& SMT Series 53-Trims
- B-Cutout for SMT Series 59-Trims
- C--Cutout for RGD-SP/4/Multi-K Series & RGD-CDF/4/MW/MK Series
- D-Cutout for PRO-SP2/4 Series