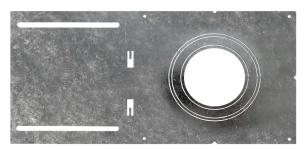

## Pot Light Mult-Cutout Plate PL-AMP-MULTI-V

Ordering Code: 3660147

One Plate for all Turolight 4 family recessed LED fixtures (RGD-CHY, RGD-SMT, RGD-SP/4, PRO-SP2/4)

Plate dimensions 13.3" × 6.5"

## One Plate for all Turolight 4 family recessed LED fixtures.

Easy K.O. type rings to achieve the desired cut-out.

- A-Cutout for CHY Series (all)& SMT Series 53-Trims
- B-Cutout for SMT Series 59-Trims
- C--Cutout for RGD-SP/4/Multi-K Series & RGD-CDF/4/MW/MK Series
- D-Cutout for PRO-SP2/4 Series