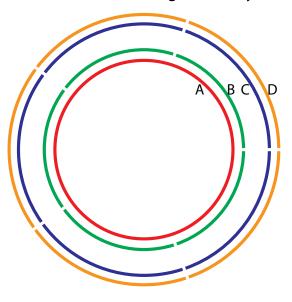

## One Plate for all Turolight 4 family recessed LED fixtures.

Easy K.O. type rings to achieve the desired cut-out.

- A-Cutout for CHY Series (all)& SMT Series 53-Trims
- B-Cutout for SMT Series 59-Trims
- C--Cutout for RGD-SP/4/Multi-K Series & RGD-CDF/4/MW/MK Series
- D-Cutout for PRO-SP2/4 Series