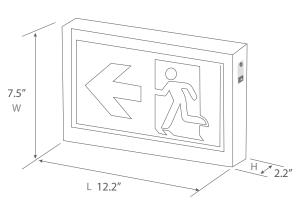

### **Dimensional Drawing**

## **Product Specification**

|    | rdering<br>Code | Model Number   | Description                                                                               | Wattage (W)            | Input Volt-<br>age (V) | Mounting            | Remote<br>Capable | Self Powered<br>Battery | Damp<br>Location | Dimensions<br>L×W×H (inch) | Case<br>QTY. |
|----|-----------------|----------------|-------------------------------------------------------------------------------------------|------------------------|------------------------|---------------------|-------------------|-------------------------|------------------|----------------------------|--------------|
| 34 | 481100          | TL-RMES301     | "Running Man" LED Emergency Sign, White Metal<br>Housing Ni-cd battery backup for 2 hours | 3W (120V)<br>4W (347V) | 120/347VAC             | Wall, Ceiling, Side | No                | Yes<br>(2 hrs)          | Yes              | 12.2"×7.5"×2.2"            | 10           |
| 34 | 461118          | TL-RMES301-UDC | "Running Man" LED Emergency Sign, White Metal<br>Housing AC only & 6-24V UDC              | 3W (120V)              | 120/347VAC             | Wall, Ceiling, Side | Yes               | No                      | Yes              | 12.2"×7.5"×2.2"            | 10           |