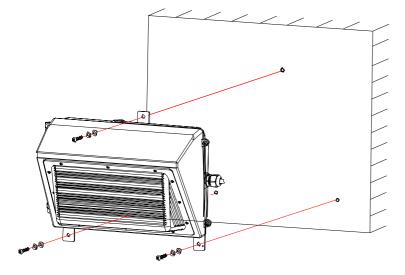

#### Normal type installation

Figure 1

1.As Figure 2 shows, confirm wiring direction and adjust position of fastening feet

Figure 4

2.Punch mounting holes in wall according to Figure 3

4. The screw components fix back cover to position of plastic fittings