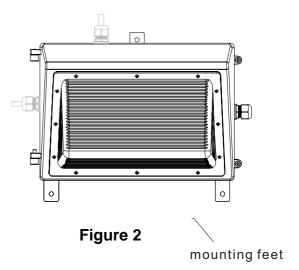

#### Normal type installation

Figure 1

1.As Figure 2 shows, confirm wiring direction and adjust position of fastening feet

Figure 4

2.Punch mounting holes in wall according to Figure 3

4. The screw components fix back cover to position of plastic fittings