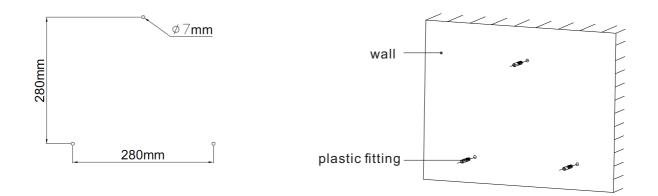

#### Normal type installation

Figure 1

1.As Figure 2 shows, confirm wiring direction and adjust position of fastening feet

Figure 4

2.Punch mounting holes in wall according to Figure 3

4. The screw components fix back cover to position of plastic fittings