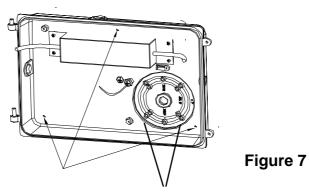

1.Drill 3 holes(if with junctionbox ,please drill 4 holes) on back cover according to **Figure 7** 

4. Thread conduit from back and mounted the back cover to wall.(Mounted the back cover to wall then thread conduit from side)Make the optic connection (Driver output and LED input) before connect AC line.