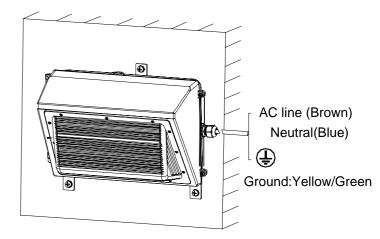

5.Take upper cover apart,thread AC wire through back cover ,connect to power input wire,install upper cover and back cover(power need to be hidden inside of lamp body)

UL type installation

3 1/4" or 4" standard junctionbox hole

5. Tie up the screws between upper cover and back cover

Wire diagram with photocell