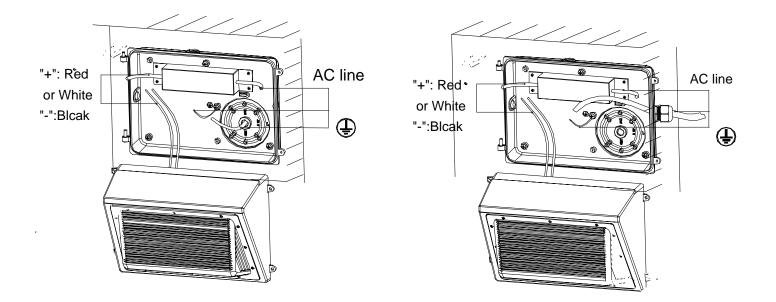

5.Take upper cover apart,thread AC wire through back cover ,connect to power input wire,install upper cover and back cover(power need to be hidden inside of lamp body)

UL type installation

3 1/4" or 4" standard junctionbox hole

5. Tie up the screws between upper cover and back cover

Wire diagram with photocell