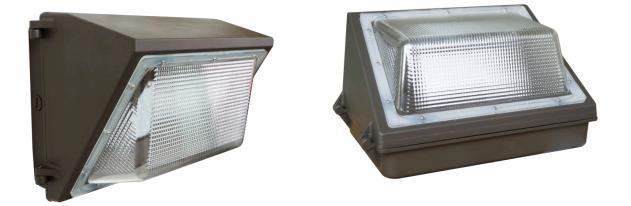

# **LED Wallpack**

VLWP-045 VLWP-070 VLWP-100

Up to 110lm/w Easy installation bracket(Option) More compact,45w/70w/100w in one enclosure Photocell control(Option) Dark bronze,dirt-resistant