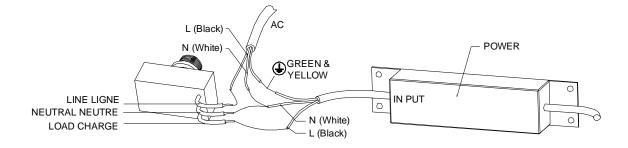

5.Take upper cover apart,thread AC wire through back cover ,connect to power input wire,install upper cover and back cover(power need to be hidden inside of lamp body)

UL type installation

3 1/4" or 4" standard junctionbox hole

5. Tie up the screws between upper cover and back cover

Wire diagram with photocell