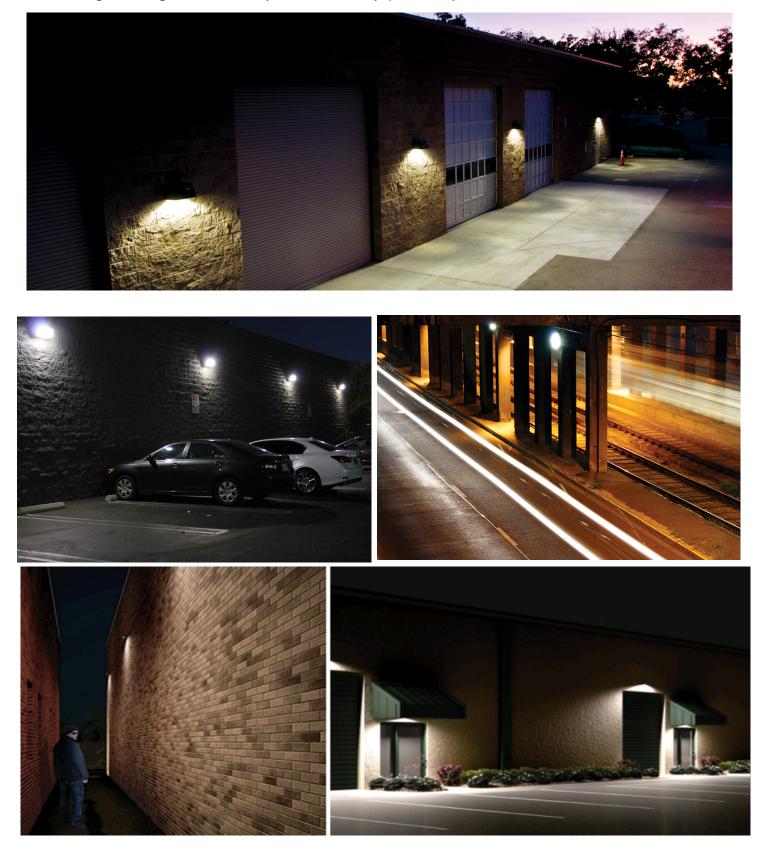

W-NW-01 | Neutral White | 10200 | 120        | 228pcs    | 100      | AC 100-277V | 80  |
|                   |               |       |            | 1W 2835   |          | 50-60Hz     |     |
| VLWP-100-AW-WW-01 | Warm White    | 9500  | 120        | 228pcs    | 100      | AC 100-277V | 80  |
|                   |               |       |            | 1W 2835   |          | 50-60Hz     |     |

Notice:

Lumen tolerance ±10% Power tolerance ±10% Photocell sensor: 120V/220V/277V

Modle Slection Guidance

Example:

VLWP-045-AW-WW -XX

XX could be 01,02,11,12

11:Normal type 0.5m with cable and mounting bracket

12:Normal type with photocell

01:UL type with no cable or mounting bracket

02:UL type with photocell



## Application

Parking area, garden, backyard, walkway,passway,tunnel etc...





## Dimension:



#### VLWP-045/VLWP-070/VLWP-100

## Package Information

| Net Weight        |        |                 |       |              |       |  |  |  |  |  |
|-------------------|--------|-----------------|-------|--------------|-------|--|--|--|--|--|
| VLWP-045          | 3.2KG  | VLWP-070        | 3.4KG | VLWP-100 4.1 | KG    |  |  |  |  |  |
|                   |        |                 |       |              |       |  |  |  |  |  |
| Gross We          | ight   |                 |       |              |       |  |  |  |  |  |
| VLWP-045          | 4.1KG  | VLWP-070        | 4.3KG | VLWP-100     | 5.0KG |  |  |  |  |  |
|                   |        |                 |       |              |       |  |  |  |  |  |
| Package Dimension |        |                 |       |