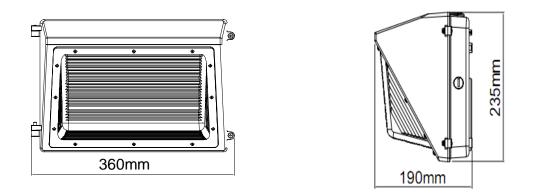

hite | 10200 | 120        | 228pcs    | 100      | AC 100-277V | 80  |
|                   |               |       |            | 1W 2835   |          | 50-60Hz     |     |
| VLWP-100-AW-WW-01 | Warm White    | 9500  | 120        | 228pcs    | 100      | AC 100-277V | 80  |
|                   |               |       |            | 1W 2835   |          | 50-60Hz     |     |

Notice:

Lumen tolerance ±10% Power tolerance ±10% Photocell sensor: 120V/220V/277V

Modle Slection Guidance

Example:

VLWP-045-AW-WW -XX

XX could be 01,02,11,12

11:Normal type 0.5m with cable and mounting bracket

12:Normal type with photocell

01:UL type with no cable or mounting bracket

02:UL type with photocell



## Application

Parking area, garden, backyard, walkway,passway,tunnel etc...





## Dimension:



#### VLWP-045/VLWP-070/VLWP-100

## Package Information

| Net Weight        |        |                 |       |              |       |  |  |  |  |  |
|-------------------|--------|-----------------|-------|--------------|-------|--|--|--|--|--|
| VLWP-045          | 3.2KG  | VLWP-070        | 3.4KG | VLWP-100 4.1 | KG    |  |  |  |  |  |
|                   |        |                 |       |              |       |  |  |  |  |  |
| Gross We          | ight   |                 |       |              |       |  |  |  |  |  |
| VLWP-045          | 4.1KG  | VLWP-070        | 4.3KG | VLWP-100     | 5.0KG |  |  |  |  |  |
|                   |        |                 |       |              |       |  |  |  |  |  |
| Package Dimension |        |                 |       |              |