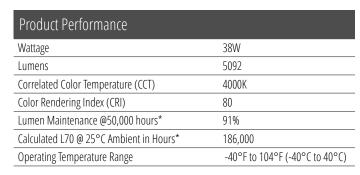

| Electrical Characteristics    |                         |
|-------------------------------|-------------------------|
| Amperage Draw (Input Volts/Am | nps) 120-277V 0.37A Max |

| Regulatory Qualifications                     |
|-----------------------------------------------|
| UL Listed                                     |
| Suitable for wet locations                    |
| IP65 Rating                                   |
| NEMA Type 4X Enclosure Rating                 |
| DLC Premium Qualified – Model # VP4-38N8D-BF6 |
|                                               |

For warranty information refer to: https://www.venturelighting.com/resources/ warranties

\*Lumen maintenance data is based on LED testing per IESNA LM-80 and projected per IESNA TM-21