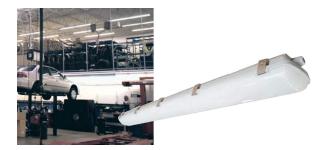

#### Description

Venture's LED Vapor Tight fixtures are designed for use in harsh environments such as utility lighting, maintenance areas, parking garage and tunnels.

### Construction

The fixture is a non-corrosive construction with a one-piece polycarbonate housing and lens. The diffuse gasketed lens is secured by non-corrosive stainless steel clips. The versatile fixtures not only are IP65 rated, but also have been tested to the NEMA Type 4X enclosure rating which enables these fixtures to be used in a variety of harsh applications.

#### Mounting

Fixtures are supplied with surface mounting clips and V-Hooks for chain mounting (chain not included). The lightweight design allows for easy installation/replacement of existing fixtures.