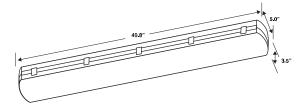

#### DLC® Model# VP4-38N8D-BF6

| Physical Characteristics |       |
|--------------------------|-------|
| Fixture Color            | Gray  |
| Length                   | 49.8" |
| Width                    | 5.0"  |
| Height                   | 3.5"  |