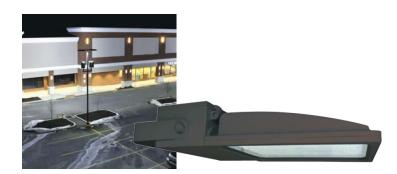

## VFLOOD - 121W LED Flood Light Order Code: FL15312

#### Description

VFLOOD is a low profile, lightweight LED Flood Light fixture, designed for long life and low maintenance. The fixtures are designed to quickly and easily upgrade existing flood fixtures. Twist lock photocell receptacle and shorting cap included with the fixture.

#### Construction

The housing unit is constructed from heavy-duty, die cast aluminum. Fixtures are finished with a durable bronze polyester powder coating. To ensure weather-tight protection and to keep out contaminants, each optical assembly is sealed with a silicone gasket. Each unit is rated for wet locations.

#### Mounting

Fixtures can be mounted by a 6" straight arm extension, a slipfitter mount that fits onto a 2-3/8" tenon, or a yoke mount. Not included with fixture. Order separately.