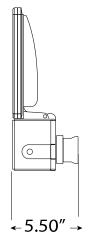

#### Mounting

Fixtures can be mounted by a 6" straight arm extension, a slipfitter mount that fits onto a 2-3/8" tenon, or a yoke mount. Not included with fixture. Order separately.

### DLC Model# FA-120N5B

| Product Performance                           |                                |
|-----------------------------------------------|--------------------------------|
| Wattage                                       | 121W                           |
| Lumen Output                                  | 13700                          |
| Correlated Color Temperature (CCT)            | 4000K                          |
| Color Rendering Index (CRI)                   | 80                             |
| Lumen Maintenance @50,000 hours*              | 93%                            |
| Calculated L70 @ 25°C Ambient in Hours*       | 268,000                        |
| Replaces HID Wattage                          | 400W                           |
| Operating Temperature Range                   | -40°F to 104°F (-40°C to 40°C) |
| Physical Characteristics                      |                                |
| Fixture Color                                 | Bronze                         |
| Weight                                        | 13.1 lbs                       |
| EPA                                           | 1.42                           |
| Width                                         | 10.63"                         |
| Length                                        | 15"                            |
| Height                                        | 5.5"                           |
| Electrical Characteristics                    |                                |
| Amperage Draw (Input Volts/Amps)              | 347/0.36 480/0.27              |
| Surge Protection                              | 10kA                           |
| Regulatory Qualifications                     |                                |
|                                               |                                |
| cULus Listed                                  |                                |
| DLC Qualified - Model# FA-120N5B              |                                |
| Rated for wet locations                       |                                |
| Accessories                                   |                                |
| FL64171 U-Bracket for 121W LED VFlood         |                                |
| FL22402 6" Straight Arm, Square Pole - Brz    |                                |
| FL25107 Adjustable Slipfitter for LED VFloods |                                |
| PH81156 Twist lock 480V input photocell       |                                |
| PH87145 Twist lock 347V input photocell       |                                |
| PH81975 Twist lock shorting cap               |                                |
| FL26815 6" straight arm, 4" round pole, BRZ   |                                |
| SP12826 – 347-480V Surge Protector            |                                |