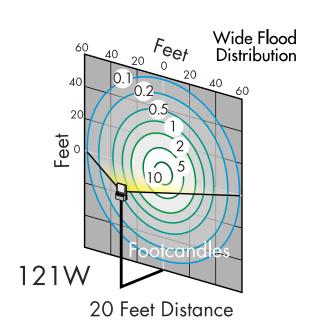

### DLC Model# FA-120N5B

| Product Performance                           |                                |
|-----------------------------------------------|--------------------------------|
| Wattage                                       | 121W                           |
| Lumen Output                                  | 13700                          |
| Correlated Color Temperature (CCT)            | 4000K                          |
| Color Rendering Index (CRI)                   | 80                             |
| Lumen Maintenance @50,000 hours*              | 93%                            |
| Calculated L70 @ 25°C Ambient in Hours*       | 268,000                        |
| Replaces HID Wattage                          | 400W                           |
| Operating Temperature Range                   | -40°F to 104°F (-40°C to 40°C) |
| Physical Characteristics                      |                                |
| Fixture Color                                 | Bronze                         |
| Weight                                        | 13.1 lbs                       |
| EPA                                           | 1.42                           |
| Width                                         | 10.63"                         |
| Length                                        | 15"                            |
| Height                                        | 5.5"                           |
| Electrical Characteristics                    |                                |
| Amperage Draw (Input Volts/Amps)              | 347/0.36 480/0.27              |
| Surge Protection                              | 10kA                           |
| Regulatory Qualifications                     |                                |
|                                               |                                |
| cULus Listed                                  |                                |
| DLC Qualified - Model# FA-120N5B              |                                |
| Rated for wet locations                       |                                |
| Accessories                                   |                                |
| FL64171 U-Bracket for 121W LED VFlood         |                                |
| FL22402 6" Straight Arm, Square Pole - Brz    |                                |
| FL25107 Adjustable Slipfitter for LED VFloods |                                |
| PH81156 Twist lock 480V input photocell       |                                |
| PH87145 Twist lock 347V input photocell       |                                |
| PH81975 Twist lock shorting cap               |                                |
| FL26815 6" straight arm, 4" round pole, BRZ   |                                |
| SP12826 – 347-480V Surge Protector            |                                |