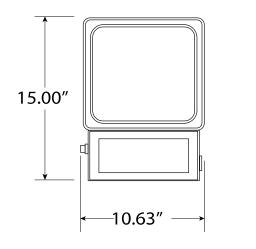

### DLC Model# FA-120N5B

| Product Performance                           |                                |
|-----------------------------------------------|--------------------------------|
| Wattage                                       | 121W                           |
| Lumen Output                                  | 13700                          |
| Correlated Color Temperature (CCT)            | 4000K                          |
| Color Rendering Index (CRI)                   | 80                             |
| Lumen Maintenance @50,000 hours*              | 93%                            |
| Calculated L70 @ 25°C Ambient in Hours*       | 268,000                        |
| Replaces HID Wattage                          | 400W                           |
| Operating Temperature Range                   | -40°F to 104°F (-40°C to 40°C) |
| Physical Characteristics                      |                                |
| Fixture Color                                 | Bronze                         |
| Weight                                        | 13.1 lbs                       |
| EPA                                           | 1.42                           |
| Width                                         | 10.63"                         |
| Length                                        | 15"                            |
| Height                                        | 5.5"                           |
| Electrical Characteristics                    |                                |
| Amperage Draw (Input Volts/Amps)              | 347/0.36 480/0.27              |
| Surge Protection                              | 10kA                           |
| Regulatory Qualifications                     |                                |
|                                               |                                |
| cULus Listed                                  |                                |
| DLC Qualified - Model# FA-120N5B              |                                |
| Rated for wet locations                       |                                |
| Accessories                                   |                                |
| FL64171 U-Bracket for 121W LED VFlood         |                                |
| FL22402 6" Straight Arm, Square Pole - Brz    |                                |
| FL25107 Adjustable Slipfitter for LED VFloods |                                |
| PH81156 Twist lock 480V input photocell       |                                |
| PH87145 Twist lock 347V input photocell       |                                |
| PH81975 Twist lock shorting cap               |                                |
| FL26815 6" straight arm, 4" round pole, BRZ   |                                |
| SP12826 – 347-480V Surge Protector            |                                |