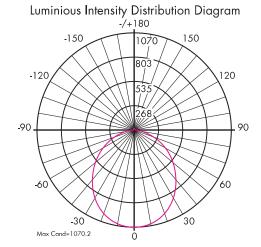

# DLC Model# SMR2-35NAF1

| Product Performance                |                               |
|------------------------------------|-------------------------------|
| Wattage                            | 35W                           |
| Lumen Output                       | 4600                          |
| Correlated Color Temperature (CCT) | 4000K                         |
| Color Rendering Index (CRI)        | 80                            |
| Life Hours                         | 50,000                        |
| Operating Temperature Range        | -4°F to 104°F (-20°C to 40°C) |
| Replaces Existing Fixture          | 80W T12 Fluorescent           |