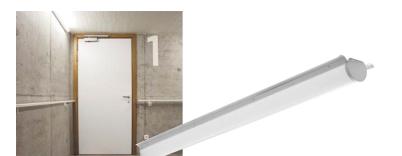

# 35W 4ft. LED Linear Strip Retrofit Kit

Order Code: SM25841

## Description

Venture Lighting's strip light retrofit kit is designed for upgrading existing T8 and T12 fluorescent strip light fixtures. These retrofit kits can be used in storage/utility areas, coves, display cases, shops, task and general area lighting.

### Construction

The retrofit kit is powder coated for superior corrosion resistance. These versatile damp and dry rated retrofit kits are supplied with a low glare diffuse lens. The retrofit kit allows for simple upgrading of existing fluorescent fixtures to LED in minutes.