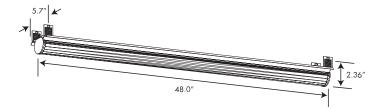

| Physical Characteristics |       |
|--------------------------|-------|
| Fixture Color            | White |
| Width                    | 5.7"  |
| Length                   | 48.0" |
| Height                   | 2.36" |