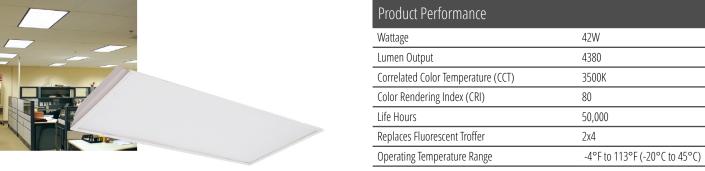

#### Electrical

The power supply has a range of 120-277V, 50/60 Hz. The high performance fixtures are rated up to 50,000 hours. 0-10V dimming capability is standard.

The fixture is designed for replacing fluorescent fixtures in T-grid drop ceiling applications.