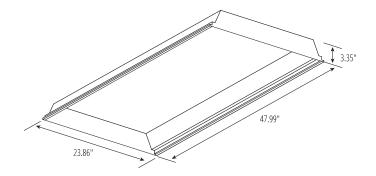

### 2x4 42W LED Troffer

Order Code: TR48346

| Physical Characteristics |          |
|--------------------------|----------|
| Fixture Color            | White    |
| Weight                   | 15.9 lbs |
| Width                    | 23.86"   |
| Length                   | 47.99"   |
| Height                   | 3.35"    |