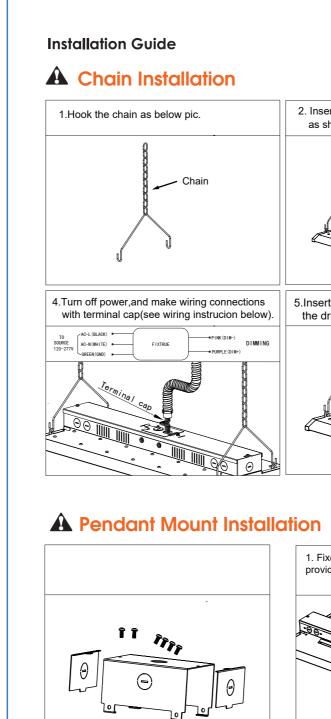

017A           |                  |          |      | <20% | 33000lm          |                         |    |              |          |
| VO-LHW220FT4-347-3WAY-D   | 110W<br>160W<br>220W | 2.017A           |                  |          |      |      | 33000lm          |                         |    |              |          |
| VO-LHW300FT4-347-3WAY-D-S | 160W<br>220W<br>300W | 2.75A            |                  |          |      |      | 45000lm          |                         |    |              |          |
| VO-LHW300FT4-347-3WAY-D   | 160W<br>220W<br>300W | 2.75A            |                  |          |      |      | 45000lm          |                         |    |              |          |

Chain Installation





Pendant Mount Installation



Surface Mount Installation





















# A Sensor Installation Installation



## A Note:

- The installation and maintenance must be completed by electricians or professionals.
- Please cut off the power before installation and maintenance.
- The thermally insulating material is not allowed to cover the fixture.
- Please keep away from the corrosive substance, and keep the fixture dry and clean.
- Working temperature: -4°F~104°F, storage temperature: -22°F~140°F.

### General Wiring Diagram



The Installation must be carried out by a qualified electrician.