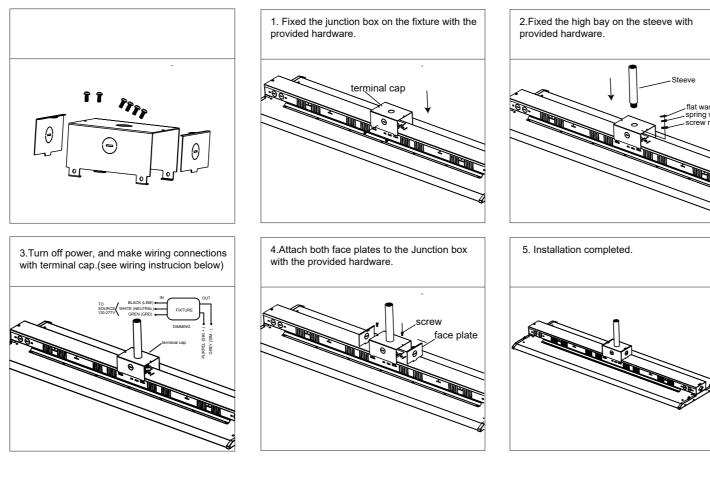

7A           |                  |          |      | <20% | 33000lm          |                         |    |              |          |
| VO-LHW220FT4-347-3WAY-D   | 110W<br>160W<br>220W | 2.017A           |                  |          |      |      | 33000lm          |                         |    |              |          |
| VO-LHW300FT4-347-3WAY-D-S | 160W<br>220W<br>300W | 2.75A            |                  |          |      |      | 45000lm          |                         |    |              |          |
| VO-LHW300FT4-347-3WAY-D   | 160W<br>220W<br>300W | 2.75A            |                  |          |      |      | 45000lm          |                         |    |              |          |

Chain Installation





Pendant Mount Installation



Surface Mount Installation





















# A Sensor Installation Installation



## A Note:

- The installation and maintenance must be completed by electricians or professionals.
- Please cut off the power before installation and maintenance.
- The thermally insulating material is not allowed to cover the fixture.
- Please keep away from the corrosive substance, and keep the fixture dry and clean.
- Working temperature: -4°F~104°F, storage temperature: -22°F~140°F.

### General Wiring Diagram



The Installation must be carried out by a qualified electrician.