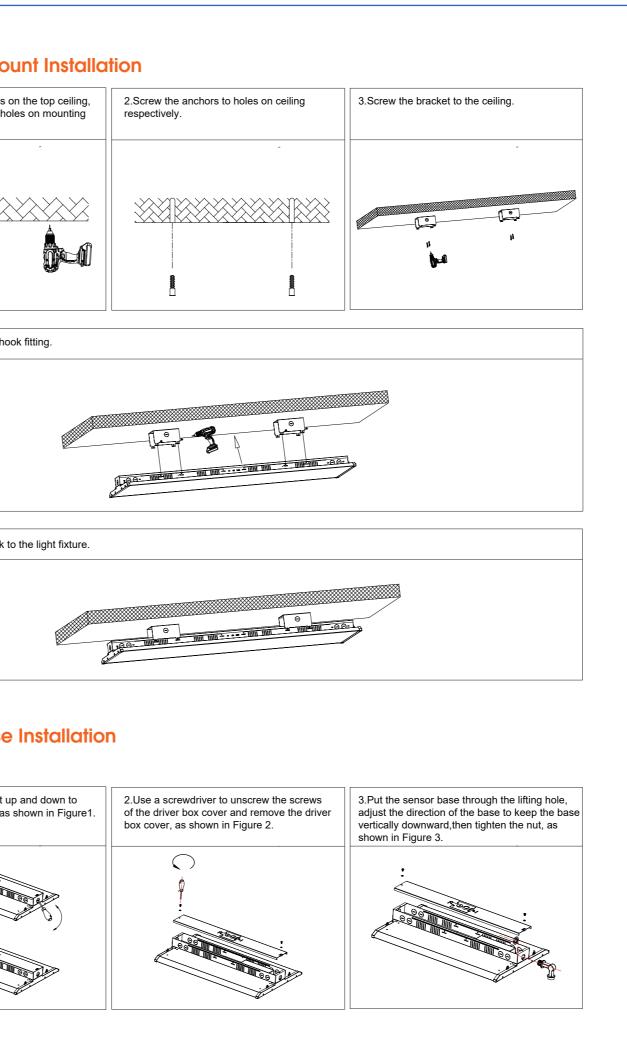

|                  |          |      | <20% | 33000lm          |                         |    |              |          |
| VO-LHW220FT4-347-3WAY-D   | 110W<br>160W<br>220W | 2.017A           |                  |          |      |      | 33000lm          |                         |    |              |          |
| VO-LHW300FT4-347-3WAY-D-S | 160W<br>220W<br>300W | 2.75A            |                  |          |      |      | 45000lm          |                         |    |              |          |
| VO-LHW300FT4-347-3WAY-D   | 160W<br>220W<br>300W | 2.75A            |                  |          |      |      | 45000lm          |                         |    |              |          |

Chain Installation





Pendant Mount Installation



Surface Mount Installation





















# A Sensor Installation Installation



## A Note:

- The installation and maintenance must be completed by electricians or professionals.
- Please cut off the power before installation and maintenance.
- The thermally insulating material is not allowed to cover the fixture.
- Please keep away from the corrosive substance, and keep the fixture dry and clean.
- Working temperature: -4°F~104°F, storage temperature: -22°F~140°F.

### General Wiring Diagram



The Installation must be carried out by a qualified electrician.