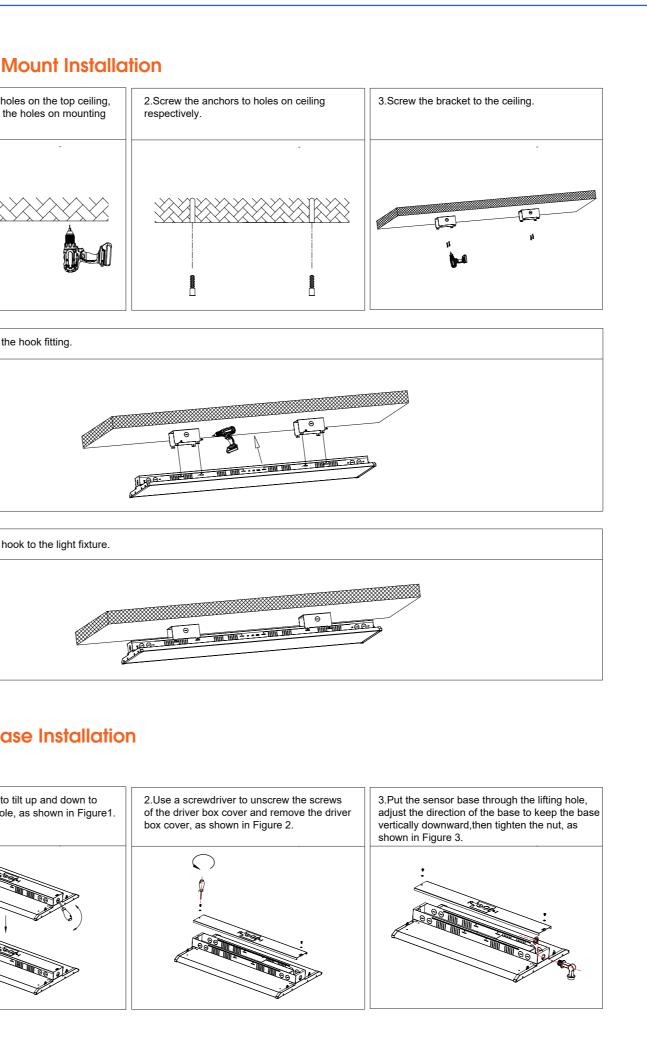

|                  |          |      | <20% | 33000lm          |                         |    |              |          |
| VO-LHW220FT4-347-3WAY-D   | 110W<br>160W<br>220W | 2.017A           |                  |          |      |      | 33000lm          |                         |    |              |          |
| VO-LHW300FT4-347-3WAY-D-S | 160W<br>220W<br>300W | 2.75A            |                  |          |      |      | 45000lm          |                         |    |              |          |
| VO-LHW300FT4-347-3WAY-D   | 160W<br>220W<br>300W | 2.75A            |                  |          |      |      | 45000lm          |                         |    |              |          |

Chain Installation





Pendant Mount Installation



Surface Mount Installation





















# A Sensor Installation Installation



## A Note:

- The installation and maintenance must be completed by electricians or professionals.
- Please cut off the power before installation and maintenance.
- The thermally insulating material is not allowed to cover the fixture.
- Please keep away from the corrosive substance, and keep the fixture dry and clean.
- Working temperature: -4°F~104°F, storage temperature: -22°F~140°F.

### General Wiring Diagram



The Installation must be carried out by a qualified electrician.