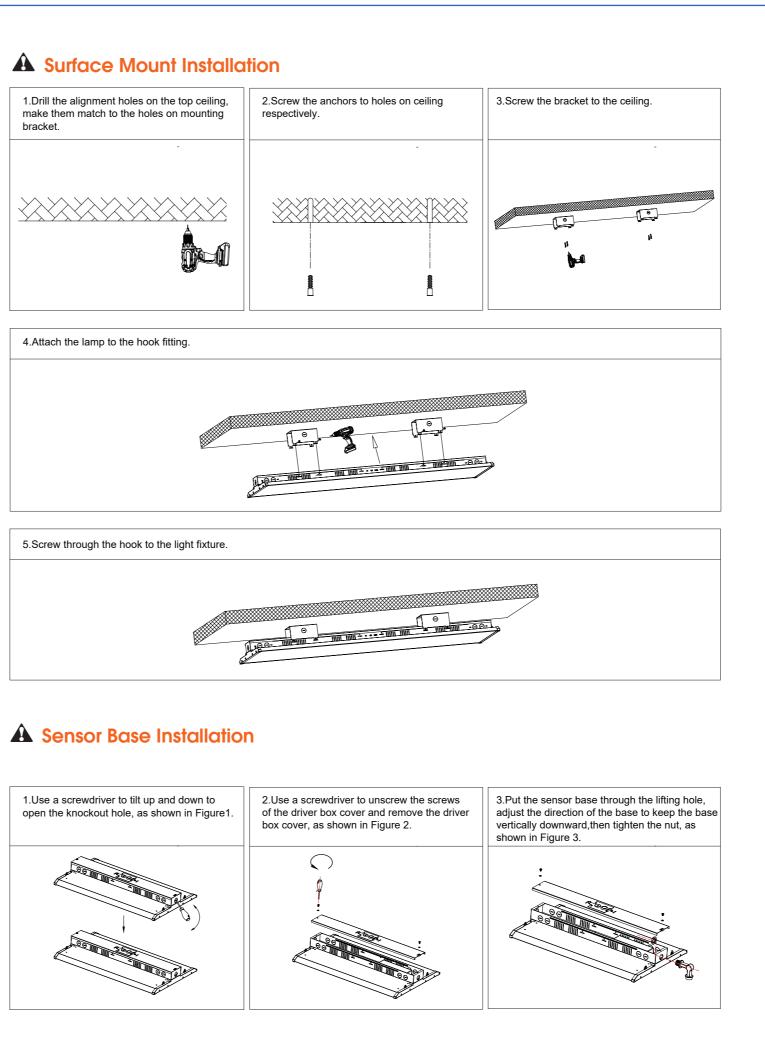

|                  |          |      | <20% | 33000lm          |                         |    |              |          |
| VO-LHW220FT4-347-3WAY-D   | 110W<br>160W<br>220W | 2.017A           |                  |          |      |      | 33000lm          |                         |    |              |          |
| VO-LHW300FT4-347-3WAY-D-S | 160W<br>220W<br>300W | 2.75A            |                  |          |      |      | 45000lm          |                         |    |              |          |
| VO-LHW300FT4-347-3WAY-D   | 160W<br>220W<br>300W | 2.75A            |                  |          |      |      | 45000lm          |                         |    |              |          |

Chain Installation





Pendant Mount Installation



Surface Mount Installation





















# A Sensor Installation Installation



## A Note:

- The installation and maintenance must be completed by electricians or professionals.
- Please cut off the power before installation and maintenance.
- The thermally insulating material is not allowed to cover the fixture.
- Please keep away from the corrosive substance, and keep the fixture dry and clean.
- Working temperature: -4°F~104°F, storage temperature: -22°F~140°F.

### General Wiring Diagram



The Installation must be carried out by a qualified electrician.