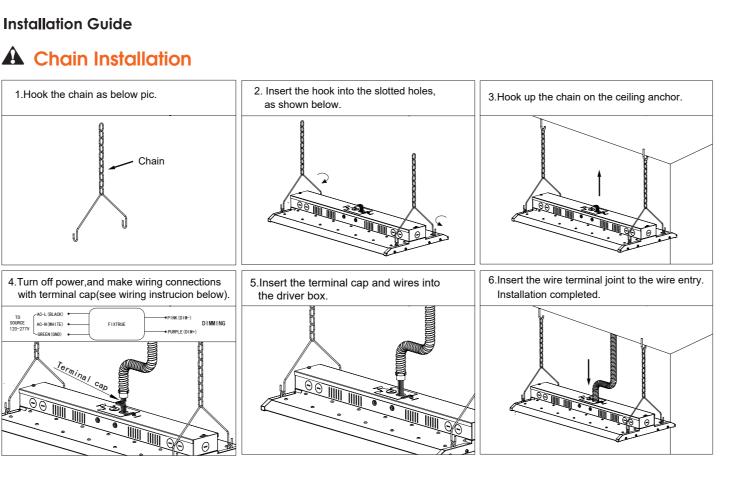

|                  |          |      | <20% | 33000lm          |                         |    |              |          |
| VO-LHW220FT4-347-3WAY-D   | 110W<br>160W<br>220W | 2.017A           |                  |          |      |      | 33000lm          |                         |    |              |          |
| VO-LHW300FT4-347-3WAY-D-S | 160W<br>220W<br>300W | 2.75A            |                  |          |      |      | 45000lm          |                         |    |              |          |
| VO-LHW300FT4-347-3WAY-D   | 160W<br>220W<br>300W | 2.75A            |                  |          |      |      | 45000lm          |                         |    |              |          |

Chain Installation





Pendant Mount Installation



Surface Mount Installation





















# A Sensor Installation Installation



## A Note:

- The installation and maintenance must be completed by electricians or professionals.
- Please cut off the power before installation and maintenance.
- The thermally insulating material is not allowed to cover the fixture.
- Please keep away from the corrosive substance, and keep the fixture dry and clean.
- Working temperature: -4°F~104°F, storage temperature: -22°F~140°F.

### General Wiring Diagram



The Installation must be carried out by a qualified electrician.