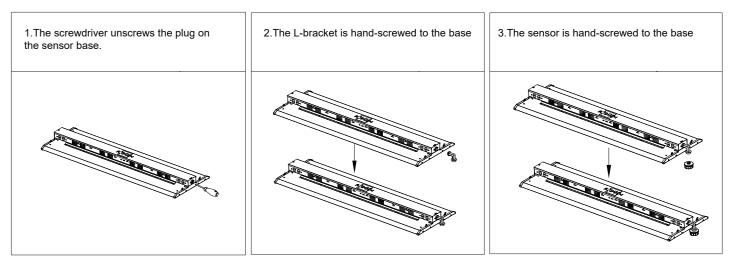

<20% | 33000lm          |                         |    |              |          |
| VO-LHW220FT4-347-3WAY-D   | 110W<br>160W<br>220W | 2.017A           |                  |          |      |      | 33000lm          |                         |    |              |          |
| VO-LHW300FT4-347-3WAY-D-S | 160W<br>220W<br>300W | 2.75A            |                  |          |      |      | 45000lm          |                         |    |              |          |
| VO-LHW300FT4-347-3WAY-D   | 160W<br>220W<br>300W | 2.75A            |                  |          |      |      | 45000lm          |                         |    |              |          |

Chain Installation





Pendant Mount Installation



Surface Mount Installation





















# A Sensor Installation Installation



## A Note:

- The installation and maintenance must be completed by electricians or professionals.
- Please cut off the power before installation and maintenance.
- The thermally insulating material is not allowed to cover the fixture.
- Please keep away from the corrosive substance, and keep the fixture dry and clean.
- Working temperature: -4°F~104°F, storage temperature: -22°F~140°F.

### General Wiring Diagram



The Installation must be carried out by a qualified electrician.