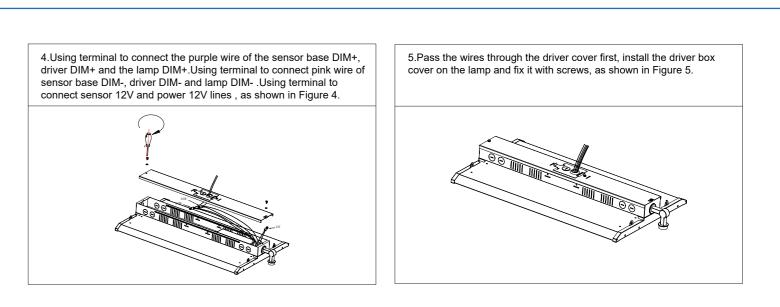

|                  |          |      | <20% | 33000lm          |                         |    |              |          |
| VO-LHW220FT4-347-3WAY-D   | 110W<br>160W<br>220W | 2.017A           |                  |          |      |      | 33000lm          |                         |    |              |          |
| VO-LHW300FT4-347-3WAY-D-S | 160W<br>220W<br>300W | 2.75A            |                  |          |      |      | 45000lm          |                         |    |              |          |
| VO-LHW300FT4-347-3WAY-D   | 160W<br>220W<br>300W | 2.75A            |                  |          |      |      | 45000lm          |                         |    |              |          |

Chain Installation





Pendant Mount Installation



Surface Mount Installation





















# A Sensor Installation Installation



## A Note:

- The installation and maintenance must be completed by electricians or professionals.
- Please cut off the power before installation and maintenance.
- The thermally insulating material is not allowed to cover the fixture.
- Please keep away from the corrosive substance, and keep the fixture dry and clean.
- Working temperature: -4°F~104°F, storage temperature: -22°F~140°F.

### General Wiring Diagram



The Installation must be carried out by a qualified electrician.