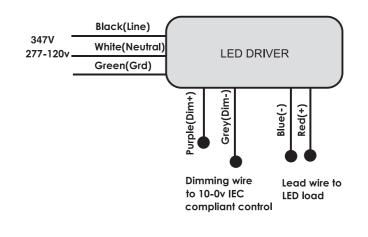

### General Wiring Diagram

The Installation must be carried out by a qualified electrician.