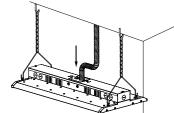

5 years  |
| VO-LHW220FT4-347-3WAY-D-S | 110W<br>160W<br>220W | 2.017A           |                  |          |      | <20% | 33000lm          |                         |    |              |          |
| VO-LHW220FT4-347-3WAY-D   | 110W<br>160W<br>220W | 2.017A           |                  |          |      |      | 33000lm          |                         |    |              |          |
| VO-LHW300FT4-347-3WAY-D-S | 160W<br>220W<br>300W | 2.75A            |                  |          |      |      | 45000lm          |                         |    |              |          |
| VO-LHW300FT4-347-3WAY-D   | 160W<br>220W<br>300W | 2.75A            |                  |          |      |      | 45000lm          |                         |    |              |          |

Chain Installation





Pendant Mount Installation



Surface Mount Installation





















# A Sensor Installation Installation



## A Note:

- The installation and maintenance must be completed by electricians or professionals.
- Please cut off the power before installation and maintenance.
- The thermally insulating material is not allowed to cover the fixture.
- Please keep away from the corrosive substance, and keep the fixture dry and clean.
- Working temperature: -4°F~104°F, storage temperature: -22°F~140°F.

### General Wiring Diagram



The Installation must be carried out by a qualified electrician.