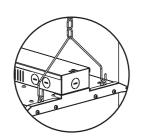

years  |
| VO-LHW220FT4-347-3WAY-D-S | 110W<br>160W<br>220W | 2.017A           |                  |          |      | <20% | 33000lm          |                         |    |              |          |
| VO-LHW220FT4-347-3WAY-D   | 110W<br>160W<br>220W | 2.017A           |                  |          |      |      | 33000lm          |                         |    |              |          |
| VO-LHW300FT4-347-3WAY-D-S | 160W<br>220W<br>300W | 2.75A            |                  |          |      |      | 45000lm          |                         |    |              |          |
| VO-LHW300FT4-347-3WAY-D   | 160W<br>220W<br>300W | 2.75A            |                  |          |      |      | 45000lm          |                         |    |              |          |

Chain Installation





Pendant Mount Installation



Surface Mount Installation





















# A Sensor Installation Installation



## A Note:

- The installation and maintenance must be completed by electricians or professionals.
- Please cut off the power before installation and maintenance.
- The thermally insulating material is not allowed to cover the fixture.
- Please keep away from the corrosive substance, and keep the fixture dry and clean.
- Working temperature: -4°F~104°F, storage temperature: -22°F~140°F.

### General Wiring Diagram



The Installation must be carried out by a qualified electrician.