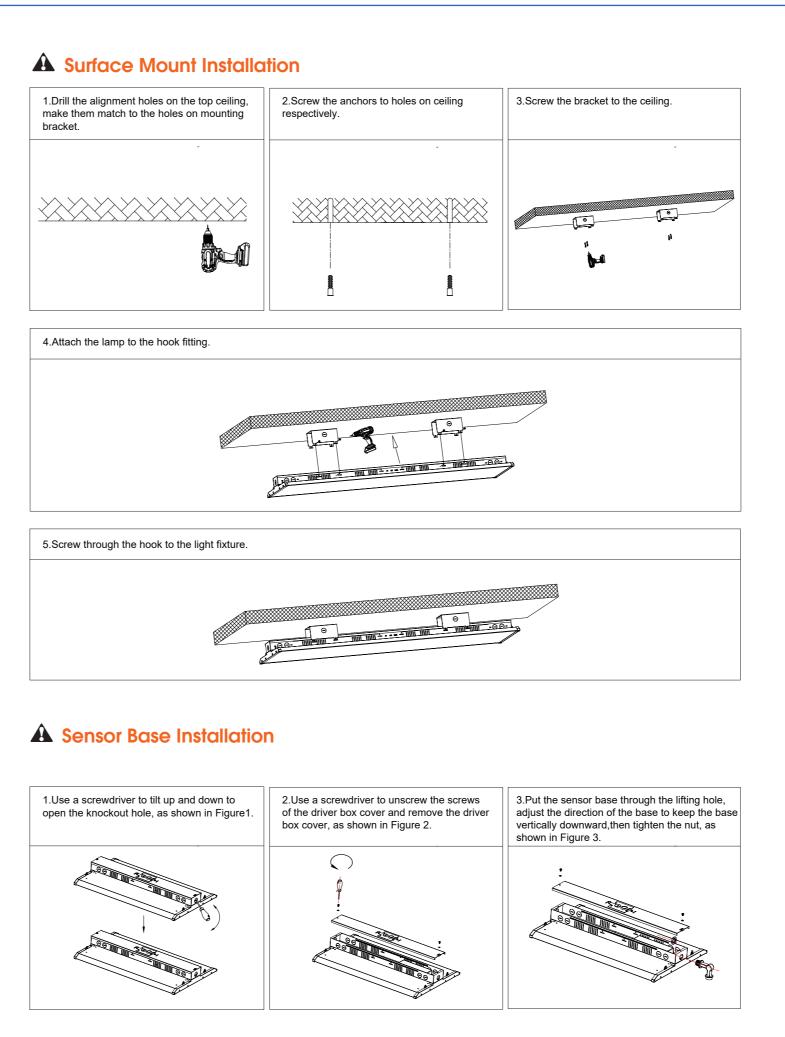

|                  |          |      | <20% | 33000lm          |                         |    |              |          |
| VO-LHW220FT4-347-3WAY-D   | 110W<br>160W<br>220W | 2.017A           |                  |          |      |      | 33000lm          |                         |    |              |          |
| VO-LHW300FT4-347-3WAY-D-S | 160W<br>220W<br>300W | 2.75A            |                  |          |      |      | 45000lm          |                         |    |              |          |
| VO-LHW300FT4-347-3WAY-D   | 160W<br>220W<br>300W | 2.75A            |                  |          |      |      | 45000lm          |                         |    |              |          |

Chain Installation





Pendant Mount Installation



Surface Mount Installation





















# A Sensor Installation Installation



## A Note:

- The installation and maintenance must be completed by electricians or professionals.
- Please cut off the power before installation and maintenance.
- The thermally insulating material is not allowed to cover the fixture.
- Please keep away from the corrosive substance, and keep the fixture dry and clean.
- Working temperature: -4°F~104°F, storage temperature: -22°F~140°F.

### General Wiring Diagram



The Installation must be carried out by a qualified electrician.