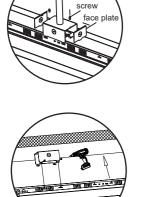

2.017A           |                  |          |      | <20% | 33000lm          |                         |    |              |          |
| VO-LHW220FT4-347-3WAY-D   | 110W<br>160W<br>220W | 2.017A           |                  |          |      |      | 33000lm          |                         |    |              |          |
| VO-LHW300FT4-347-3WAY-D-S | 160W<br>220W<br>300W | 2.75A            |                  |          |      |      | 45000lm          |                         |    |              |          |
| VO-LHW300FT4-347-3WAY-D   | 160W<br>220W<br>300W | 2.75A            |                  |          |      |      | 45000lm          |                         |    |              |          |

Chain Installation





Pendant Mount Installation



Surface Mount Installation





















# A Sensor Installation Installation



## A Note:

- The installation and maintenance must be completed by electricians or professionals.
- Please cut off the power before installation and maintenance.
- The thermally insulating material is not allowed to cover the fixture.
- Please keep away from the corrosive substance, and keep the fixture dry and clean.
- Working temperature: -4°F~104°F, storage temperature: -22°F~140°F.

### General Wiring Diagram



The Installation must be carried out by a qualified electrician.