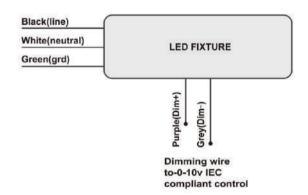

# General Wiring Diagram

#### Note:

In the case of 208 or 240 line voltage, the 2<sup>nd</sup> hot leg will be connected to the white lead coming from the fixture.