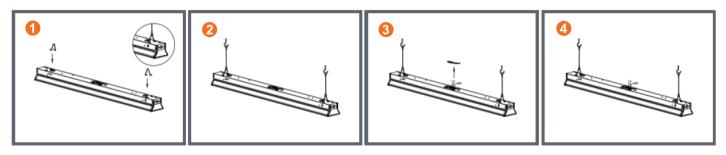

# **Chain Hang Installation**

- 1. Install the hanging hooks(included)onto the top of the fixture,Make sure the wiring hangers are fully enga ged into the holes on the top channel.
- 2. Hook the chain onto the hanging hooks, then onto the ceiling anchors (not provided).
- 3. Open the wiring cover and make the wiring connections with terminal cap (refer to the General wiring diagram), the replace the wiring cover.
- 4. Installation is complete.