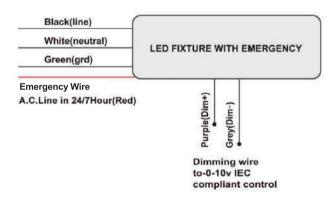

www.votatec.ca

### Wide Linear Strip Fixture

WS90-4FT347-3CCT WS150-8FT347-3CCT

# Wide Linear Strip Fixture

CCT & Power Selectable



# General Wiring Diagram



# Wiring Diagram With Emergency



### Wiring Diagram With Emergency and Sensor

| Black(line)    | LED FIXTURE WITH<br>EMERGENCY AND SENSOR |
|----------------|------------------------------------------|
| White(neutral) |                                          |
| Green(grd)     |                                          |

Emergency Wire

A.C.Line in 24/7Hour(Red)

#### Note:

In the case of 208 or 240 line voltage, the 2<sup>nd</sup> hot leg will be connected to the white lead coming from the fixture.

#### WARNING:

- Turn off electrical power at fuse or circuit breaker box before wiring fixture to the power supply.
- Turn off the power when you perform any maintenance.
- Verify that supply voltage is correct by comparing it with the luminaire label information.
- Modifications to the product voids the warranty.

#