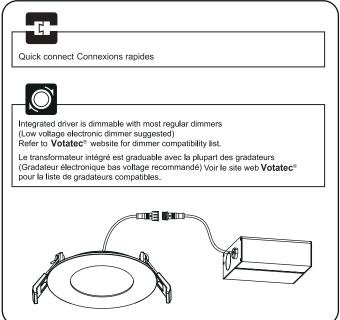

O-RP3W7-120-D-3WY

### Choosing a color temperature before installing

П Use the slide switch to choose a color temperature before installing. 5000K (5K), 4000K (4K),3000K (3K).

3000K 4000K 5000K 3-way color changing: 1. You can lock in one color temperature, change among multiple color temperatures, dim from 10%-100% 2 When the slide switch is set to 3K, the color temperature is set at 3000K. ③When the slide switch is set to 4K, the color tempera-

ture is set at 4000K. (4) When the slide switch is set to 5K, the color temperature is set at 5000K.

#### Compatible fixtures (sold separately): Luminaires compatibles (vendus séparément) :

VO-RP3W7-120-D-3WY

- 3Way CCT Adjustable 3" Slim Round Panel
- Panneau lumineux rond encastré DEL de 3po.

## Connecting the lamp body with the driver



#### Warranty: Garantie :

Votatec<sup>®</sup> offers a warranty of 5 years from the date of purchase that covers repair or replacement of defective parts of the housing, optics, and electronics

Votatec® offre une garantie de 5 ans à partir de la date de l'achat qui couvre la réparation ou le remplacement des pièces du boîtier, des pièces optiques et électroniques défectueuses.



See reverse side for more instructions Voir au verso pour plus d'instructions

# **Innovation & Quality**

#### 3Way CCT Adjustable 3" Slim Round Panel Instruction Instructions Panneau DEL Mince

#### VO-RP3W7-120-D-3WY

instructions before installation / Instructions avant installation

WARNING - BEFORE STARTING INSTALLATION, SHUT THE LINE FEED POWER OFF USING THE CIRCUIT BREAKER. - WARNING ATTENTION - AVANT