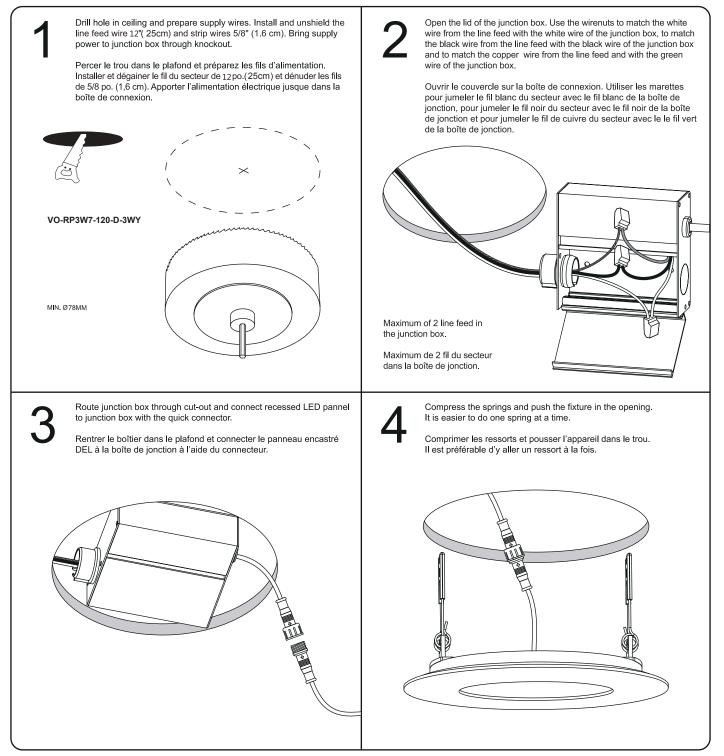

#### VO-RP3W7-120-D-3WY

instructions before installation / Instructions avant installation

WARNING - BEFORE STARTING INSTALLATION, SHUT THE LINE FEED POWER OFF USING THE CIRCUIT BREAKER. - WARNING ATTENTION - AVANT DE DÉBUTER L'INSTALLATION, COUPER L'ALIMENTATION DU FIL DU SECTEUR À L'AIDE DU DISJONCTEUR. - ATTENTION

#### Installation instructions / Instructions d'installation

See reverse side for more instructions Voir au verso pour plus d'instructions