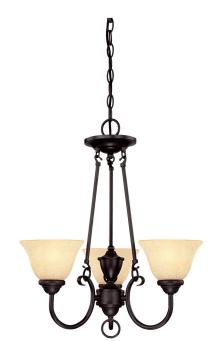

## SPECIFICATION SHEET

Item Number 6222400

3 Light Chandelier Dark Bronze Finish Antique Amber Glass

## Specifications

Height: 21.25"Width: 19.13"Extends: 6.25"

• Height from Center of Outlet Box: 5.88"

• Chain: 36"

• Adjustable Cord: 120" max.

Use (3) Medium (E26) Base Lamps,
60 Watt Maximum

Elena