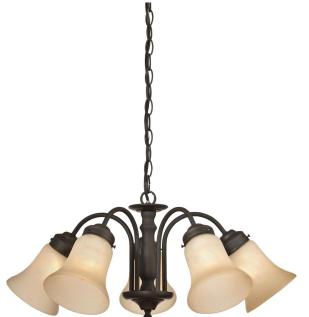

## SPECIFICATION SHEET

Item Number 6223500

Trinity II

5 Light Chandelier Oil Rubbed Bronze Finish Aged Alabaster Glass

## **Specifications**

Height: 11"Diameter: 23"Chain: 36"

• Adjustable Cord: 60" max.

Use (5) Medium (E26) Base Lamps,
60 Watt Maximum