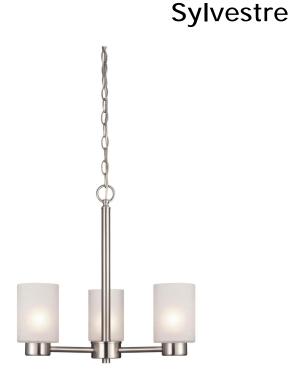

## Item Number 6227500

3 Light Chandelier Brushed Nickel Finish Frosted Seeded Glass

### Specifications

- Height: 17.50"
- Diameter: 18.25"
- Chain: 36"
- Adjustable Cord: 120" max.
- Use (3) Medium (E26) Base Lamps, 60 Watt Maximum