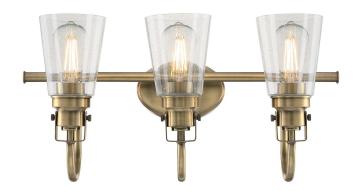

## SPECIFICATION SHEET

Item Number 6334000

**Ashton** 

3 Light Wall Fixture Antique Brass Finish Clear Seeded Glass

## **Specifications**

Height: 12"Width: 24"Extends: 8.75"

• Back Plate: H: 4.49" W: 6.93"

• Use (3) Medium (E26) Base Lamps,

60 Watt MaximumCan be installed up or down