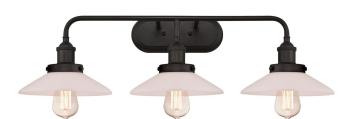

## SPECIFICATION SHEET

Item Number 6336500

**Abigail** 

3 Light Wall Fixture Oil Rubbed Bronze Finish Frosted Opal Glass

## **Specifications**

Height: 8.27"Width: 30.70"Extends: 10.10"

• Height from Center of Outlet Box: 2.30"

• Back Plate: H: 3.94" W: 9.84"

• Use (3) Medium (E26) Base Lamps,

60 Watt Maximum

Can be installed up or down