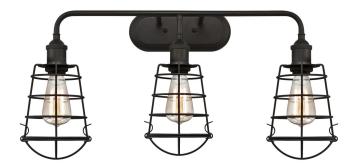

## SPECIFICATION SHEET

Item Number 6338000

Oliver

3 Light Wall Fixture Oil Rubbed Bronze Finish Cage Shades

## **Specifications**

Height: 13.75"Width: 27.25"Extends: 8.50"

• Height from Center of Outlet Box: 2.50"

• Back Plate: H: 3.94" W: 9.84"

• Use (3) Medium (E26) Base Lamps,

60 Watt Maximum

Can be installed up or down