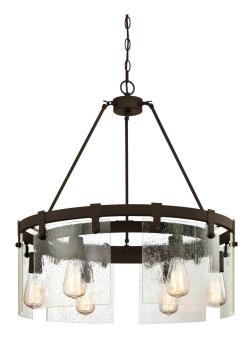

## SPECIFICATION SHEET

Item Number 6352200

6 Light Chandelier Oil Rubbed Bronze Finish Clear Seeded Glass

## **Specifications**

Height: 29"Diameter: 26"Chain: 36"

• Adjustable Cord: 60" max.

Use (6) Medium (E26) Base Lamps,
60 Watt Maximum