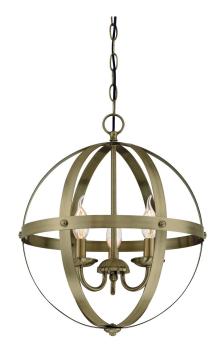

## SPECIFICATION SHEET

Item Number 6353700

3 Light Chandelier Antique Brass Finish

# Stella Mira

#### **Specifications**

Height: 17.25"Diameter: 15"Chain: 36"

• Adjustable Cord: 60" max.

Use (3) Candelabra (E12) Base Lamps,
40 Watt Maximum