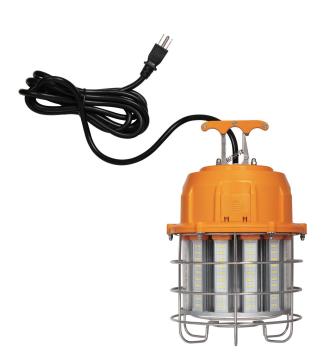

### Item Number 6549200

60W High-Lumen LED Plug-In Work Light Orange Finish Chrome Cage

#### Specifications

- Height: 10.75"
- Maximum Hanging Length: 130.75"
- Diameter: 6.50"
- Adjustable Cord: 120" max.
- Includes 60 Watt Integrated LED
- Hours: 50000
- Life (years)\*: 45.6
- Fixture Lumens: 7200
- Color Temperature (Kelvin): 5000
- Equivalent Incandescent Wattage: 500W
- Color Designation: Daylight