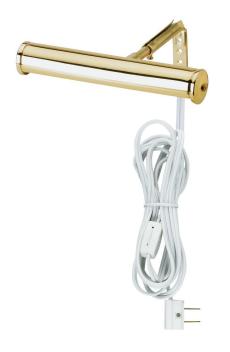

# Item Number 7505000

7" Picture Light Polished Brass Finish

#### **Specifications**

Height: 4"Width: 7.50"Extends: 6"

· Adjustable Cord: 96" max.

• Includes (1) T6, 15 Watt Frost Lamp