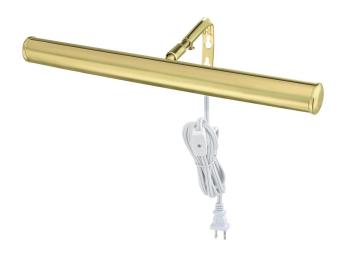

# Item Number 7505100

14" Picture Light Polished Brass Finish

#### **Specifications**

Height: 4"Width: 14.50"Extends: 6"

• Adjustable Cord: 96" max.

• Includes (2) T6, 15 Watt Frost Lamps