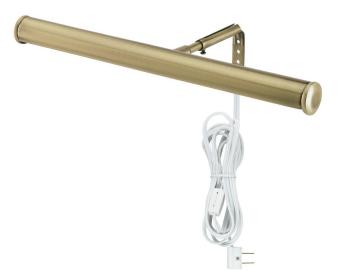

## Item Number 7505300

14" Picture Light Antique Brass Finish

Specifications

- Height: 4"
- Width: 14.50"
- Extends: 6"
- Adjustable Cord: 96" max.
- Includes (2) T6, 15 Watt Frost Lamps